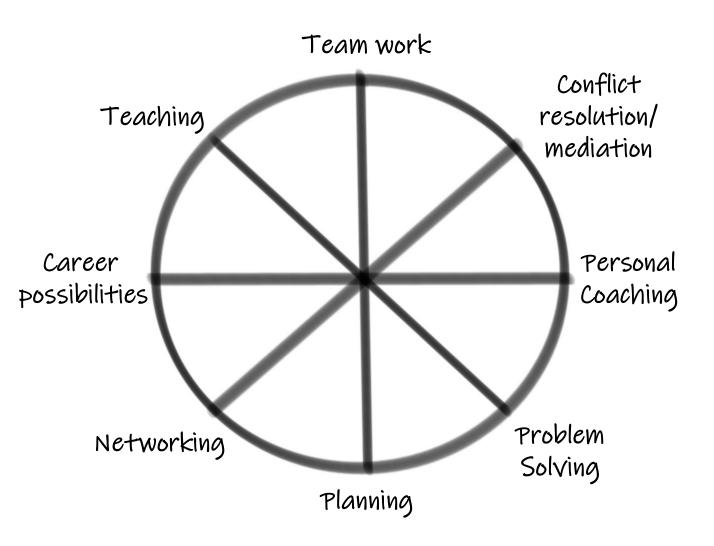

## Wheel of good supervision

Center of the circle = min Circonference = max

Any questions? Write us! supervisoraward.chalmersagmail.com