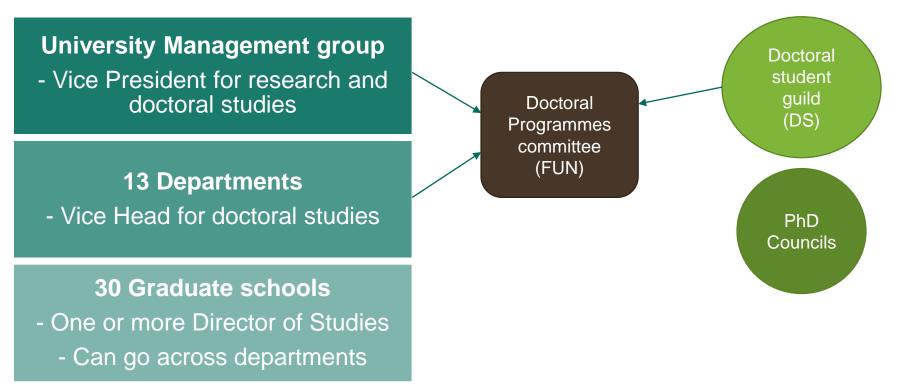

### **ORGANIZATION OF DOCTORAL STUDIES**

### **IMPORTANT DOCUMENTS**

- Rules of procedure Doctoral Programmes
  - Regulates doctoral studies at Chalmers
- Local qualifications framework third cycle qualifications
  - Objectives and requirements for a doctoral degree
- General syllabus
  - Objectives and requirements for your graduate school
- Individual study plan
  - Your personal plan for how to reach the objectives