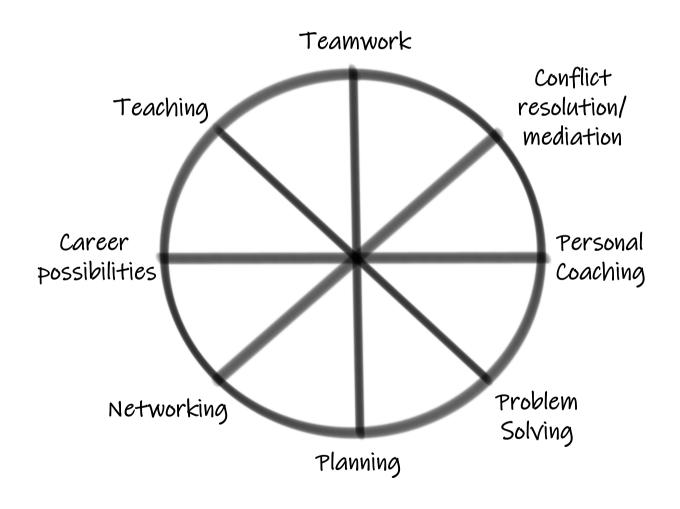

## wheel of good supervision

Center of the circle = min Circumference = max

Any questions? Write us! soty@dokt.chs.chalmers.se